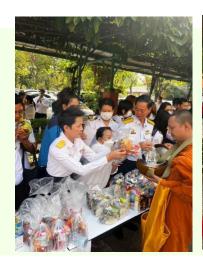

# กิจกรรมทำบุญตักบาตรเนื่องในโอกาสวันสำคัญต่าง ๆ

ฝ่ายบริหารงานชุมชนกรุงเทพมหานครและปริมณฑลตอนบน สร้างจิตสำนึกในการเทิดทูน และ ดำรงไว้ซึ่งสถาบันชาติ ศาสนา พระมหากษัตริย์ โดยมีส่วนร่วมในการทำนุบำรุงพระพุทธศาสนา ทำบุญตักบาตร เนื่องในโอกาสวันสำคัญต่าง ๆ เพื่อเป็นการเสริมสร้างให้ผู้ปฏิบัติงานมีส่วนร่วมใน การแสดงออกถึงความจงรักภักดีต่อสถาบันชาติ ศาสนา และพระมหากษัตริย์ โดยมีส่วนร่วมในการ ทำนุบำรุงพระพุทธศาสนา ทำบุญตักบาตรเนื่องในโอกาสวันสำคัญต่าง ๆ

#### ผลสำเร็จของการดำเนินงาน

ผู้ปฏิบัติงานในสังกัดร้อยละ ๑๐๐ มีส่วนร่วมในการแสดงออกถึงความ จงรักภักดีต่อสถาบันชาติ ศาสนา และพระมหากษัตริย์ โดยมีส่วนร่วมในการ ทำนุบำรุงพระพุทธศาสนา ทำบุญตักบาตรเนื่องในโอกาสวันสำคัญต่าง ๆ