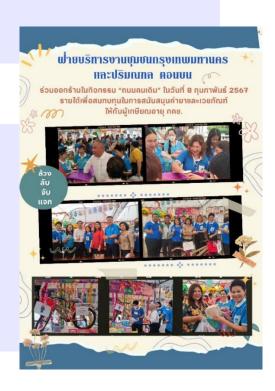

### กิจกรรมถนนคนเดิน

## จิตอาสา

ฝ่ายบริหารงานชุมชนกรุงเทพมหานครและปริมณฑลตอนบน สนับสนุนให้ผู้ปฏิบัติงานเข้าร่วม กิจกรรมขายสินค้า และมีความเสียสละทรัพย์เพื่อส่วนรวม โดยการส่งเสริมให้ผู้ปฏิบัติงาน มีส่วนร่วมในการทำบุญบริจาคเงินร่วมกัน รวมทั้งปลูกฝังให้ผู้ปฏิบัติงานมีจิตสาธารณะหรือจิตอาสา

#### <u>ผลสำเร็จของการดำเนินงาน</u>

ผู้ปฏิบัติงานในสังกัดร้อยละ ๑๐๐ มีส่วนร่วมในการสร้างความตระหนัก และสร้างจิตสำนึก ในการเสียสละต่อส่วนรวม รวมทั้งปลูกฝังให้ผู้ปฏิบัติงานมีจิตสาธารณะหรือจิตอาสา