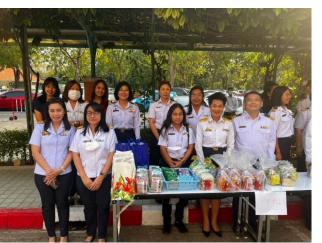

### กิจกรรมถนนคนเดิน

## จิตอาสา

ฝ่ายบริหารงานชุมชนกรุงเทพมหานครและปริมณฑลตอนบน สนับสนุนให้ผู้ปฏิบัติงานเข้าร่วม กิจกรรมขายสินค้า และมีความเสียสละทรัพย์เพื่อส่วนรวม โดยการส่งเสริมให้ผู้ปฏิบัติงาน มีส่วนร่วมในการทำบุญบริจาคเงินร่วมกัน รวมทั้งปลูกฝังให้ผู้ปฏิบัติงานมีจิตสาธารณะหรือจิตอาสา

#### <u>ผลสำเร็จของการดำเนินงาน</u>

ผู้ปฏิบัติงานในสังกัดร้อยละ ๑๐๐ มีส่วนร่วมในการสร้างความตระหนัก และสร้างจิตสำนึก ในการเสียสละต่อส่วนรวม รวมทั้งปลูกฝังให้ผู้ปฏิบัติงานมีจิตสาธารณะหรือจิตอาสา